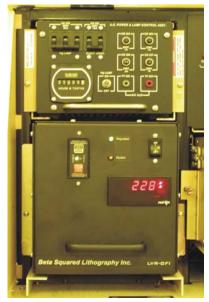

## **NEW ... GFI-Line Voltage Regulator**

**GFI-LVR** Installed in Machine under A.C. Power & Lamp Control Ass'y.

**Beta Squared Lithography, Inc.** announces its new GFI Line Voltage Regulator is now available for sale.

The New GFI-LVR offers the following benefits over the original equipment supplied: CE compliant with GFI (Ground Fault Interrupter); Solid State Control (no chain/no vibration); no brushes which means no potential for fire; digital readout; high reliability components; voltage is set to the customers requirements and accurate up to 3%. Call us for a quote.