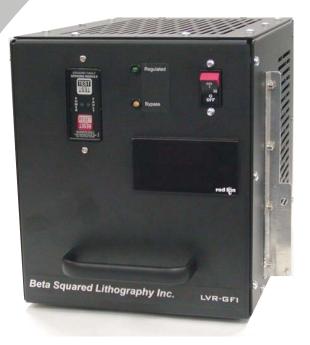

## **NEW ... GFI-Line Voltage Regulator**

**GFI-LVR** Installed in Machine under A.C. Power & Lamp Control Ass'y.

**Beta Squared Lithography, Inc.** announces its new GFI Line Voltage Regulator is now available for sale.

The New GFI-LVR offers the following benefits over the original equipment supplied: CE compliant with GFI (Ground Fault Interrupter); Solid State Control (no chain/no vibration); no brushes which means no potential for fire; digital readout; high reliability components; voltage is set to the customers requirements and accurate up to 3%. Call us for a quote.